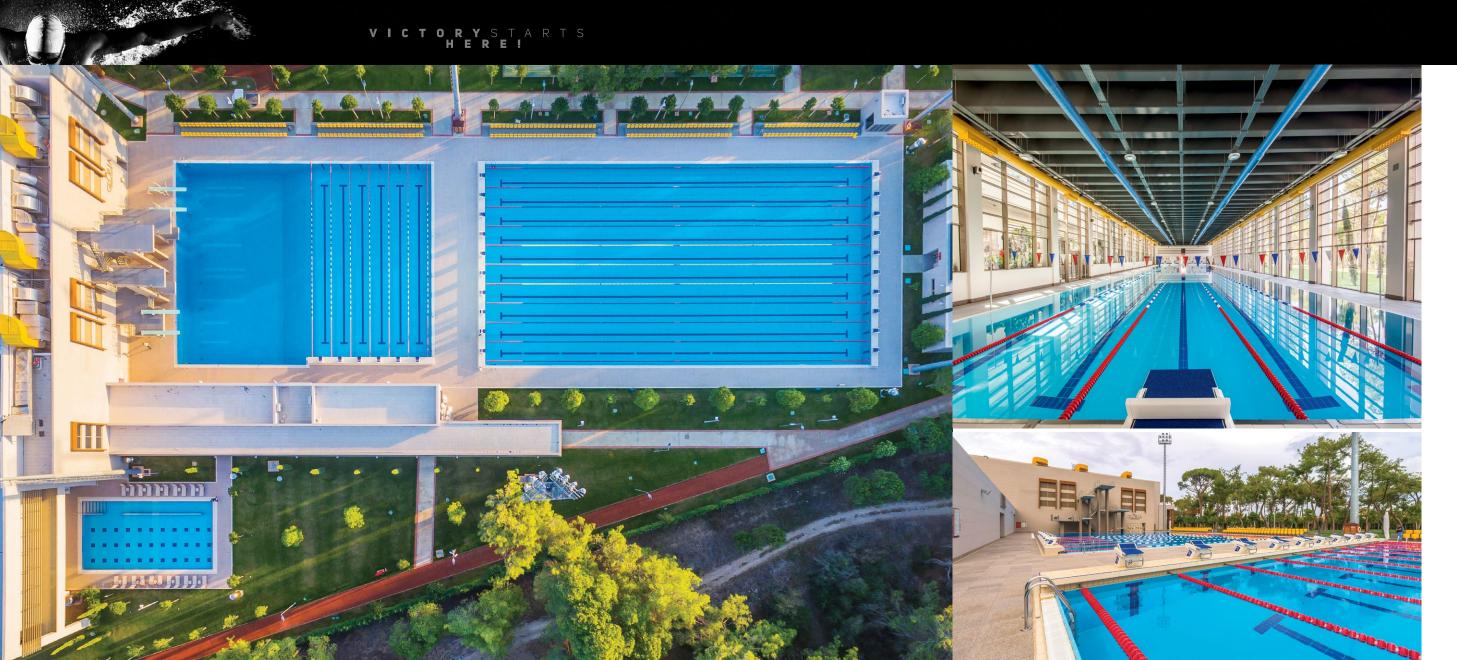

## AQUATIC SPORTS

Gloria Sports Arena Aquatic Center offers all Olympic water sports facilities adjacent to dryland training facilities. The 5800 m<sup>2</sup> aquatic facilities include 10-lane Olympic outdoor swimming pool, 5-lane 50 m indoor pool, 6-lane short-course (25m) outdoor swimming pool, Olympic diving pool, Olympic water polo pool, and rehabilitation pool. Gloria Sports Arena Aquatic Sports Center has a mobile Contemplas high speed video analysis system for all pools.

## **Pools and Facilities**

- 10 lane outdoor & 5 lane indoor 50m equipped with Swiss Timing System
- 6 lane outdoor 25m
- Waterpolo equipped with Swiss Timing
   System
- Diving 1, 3, 5, 7.5, 10m platforms & 2x1m, 2x3m spring boards
- Synchronized swimming
- Underwater hockey & rugby...
- 2000m<sup>2</sup> main gym with latest Technogym Cardio & Strength training devices
- Indoor cycling studio with 24 bikes
- Weightlifting studio with ESP full racks and free standing platforms
- Combat sports studio with functional training equipment (TRX, bosuball & pilates balls, etc.)
- Studios for mat and group training
- 1,7 km outdoor natural running trail
- 1,5 & 2,5 degrees incline running track
- Stair climbing areas with various heights