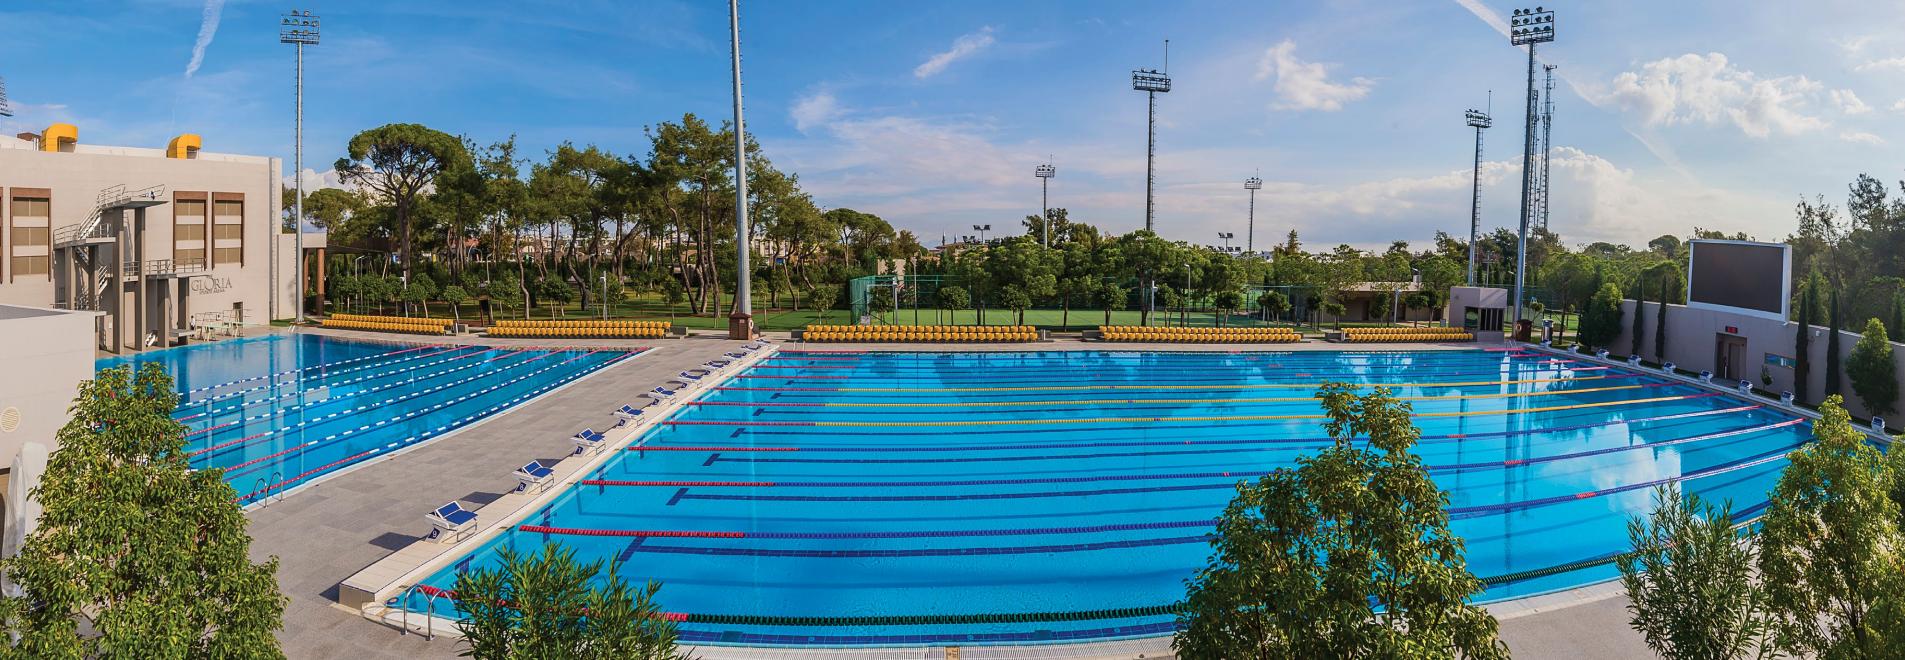

## AQUATIC SPORTS

Gloria Sports Arena Aquatic Center offers all Olympic water sports facilities adjacent to dryland training facilities. The 5800 m<sup>2</sup> aquatic facilities include 10-lane Olympic outdoor swimming pool, 5-lane 50 m indoor pool, 6-lane short-course (25m) outdoor swimming pool, Olympic diving pool, Olympic water polo pool, and rehabilitation pool. Gloria Sports Arena Aquatic Sports Center has a mobile Contemplas high speed video analysis system for all pools.

## **Pools and Facilities**

- 10 lane outdoor & 5 lane indoor 50m equipped with Swiss Timing System
- 6 lane outdoor 25m
- Waterpolo equipped with Swiss Timing
   System
- Diving 1, 3, 5, 7.5, 10m platforms & 2x1m, 2x3m spring boards
- Synchronized swimming
- Underwater hockey & rugby...
- 2000m<sup>2</sup> main gym with latest Technogym Cardio & Strength training devices
- Indoor cycling studio with 24 bikes
- Weightlifting studio with ESP full racks and free standing platforms
- Combat sports studio with functional training equipment (TRX, bosuball & pilates balls, etc.)
- Studios for mat and group training
- 1,7 km outdoor natural running trail
- 1,5 & 2,5 degrees incline running track
- Stair climbing areas with various heights