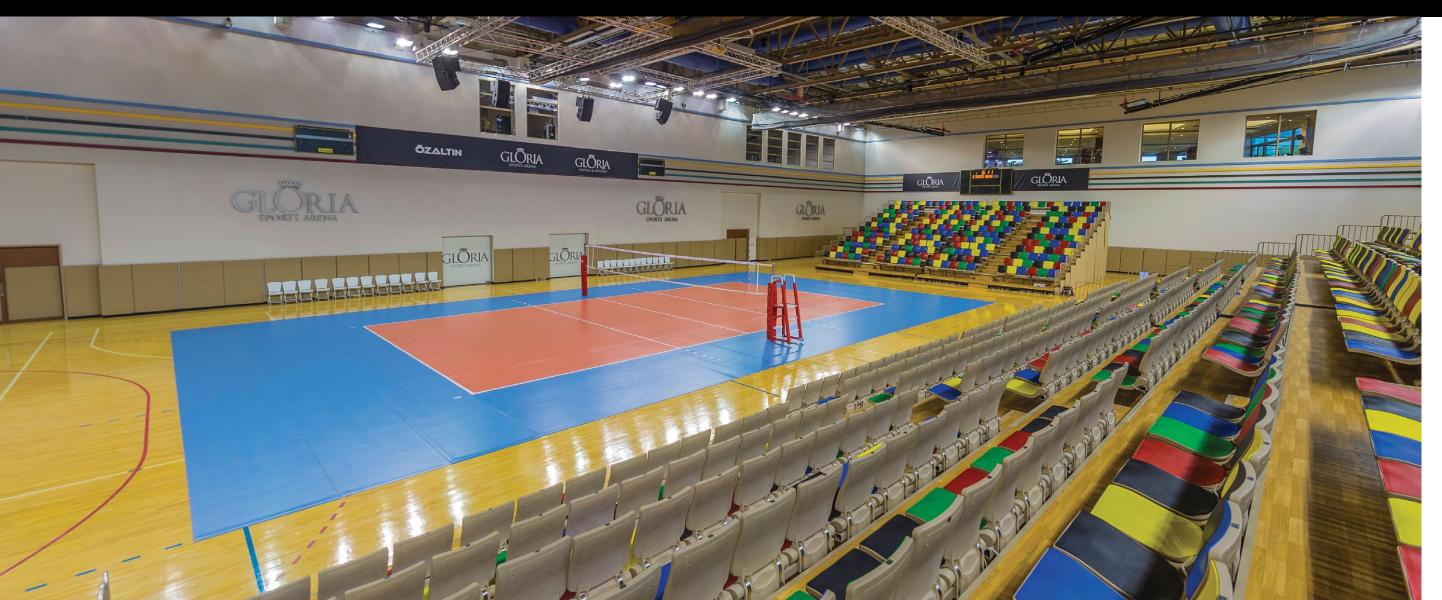

The 2270 m<sup>2</sup> multipurpose sports hall with telescopic tribunes can be divided into four separate fields. All equipment is approved by international federations and associations.

## Training Areas

- 4 Parquet floor training courts
- 1 Taraflex center court
- 1 Taraflex training court
- 2 Beach Volleyball courts
- 2000 m<sup>2</sup> main gym with Technogym Cardio & Strength Training Devices
- Indoor cycling studio with 24 bikes
- Weightlifting studio with ESP full racks and free standing platforms
   Combat sports studio with functional training
- Combat sports studio with functional training equipment (TRX, Bosuball and Pilates Balls)
- Studios for mat and group training
- 1,7 km outdoor natural running trail
- 1,5 & 2,5 degrees incline running track
- Stair climbing areas with various heights