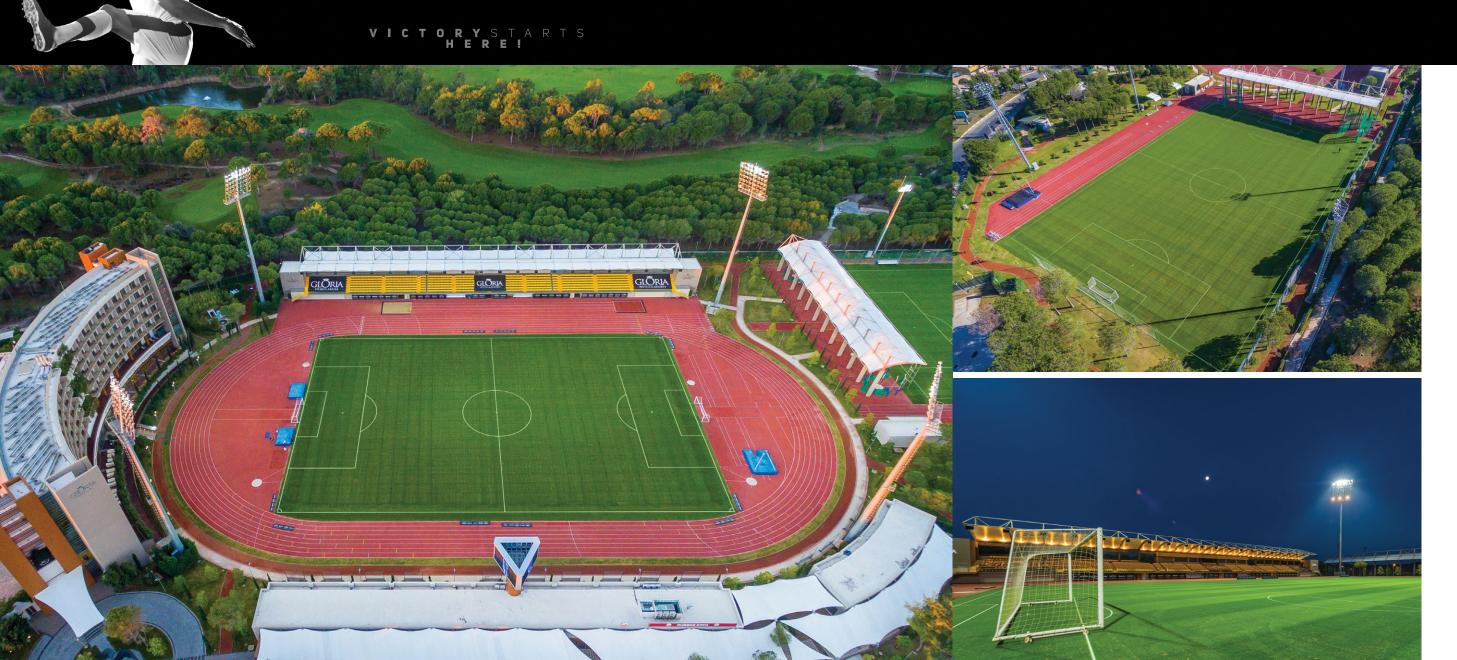

# OUTDORSPORTS

The 35 000 m<sup>2</sup> outdoor facilities include a stadium for 1700 spectators and various sports fields.

### outdoor sports FOOTBALL

Two football fields: One stadium field with a spectator's capacity of 1.700 people and one training field. Two more football training fields are also available at the Gloria Football Center, 5 minutes away from Gloria Sports Arena with free shuttle service. Football fields are built according to FIFA standards.

#### **Training Areas**

- 105 x 65 m stadium field with a spectator's capacity of 1.700 people
- 100 x 65 m training field
- 2000 m<sup>2</sup> main gym with Technogym Cardio & Strength Training Devices
- Indoor cycling studio with 24 bikes
- Weightlifting studio with ESP full racks and free standing platforms
- Combat sports studio with functional training equipment
- (TRX, Bosuball and Pilates Balls)
- Studios for Mat and Group training
- 1,7 km outdoor natural running trail
- 1,5 & 2,5 degrees incline running track
- Stair climbing areas with various heights